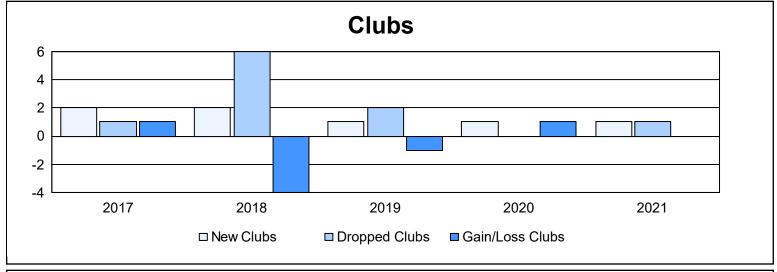

District 2 X1 As of June 2021 Cumulative

| Year      | New<br>Clubs | Dropped<br>Clubs | Gain/<br>Loss<br>Clubs | New<br>Members | Charter<br>Members | Reinstate<br>Members | Transfer<br>Members | Total<br>Member<br>Added | Total<br>Members<br>Dropped | Gain/<br>Loss<br>Members |
|-----------|--------------|------------------|------------------------|----------------|--------------------|----------------------|---------------------|--------------------------|-----------------------------|--------------------------|
| 2016-2017 | 2            | 1                | 1                      | 247            | 65                 | 21                   | 8                   | 341                      | 312                         | 29                       |
| 2017-2018 | 2            | 6                | -4                     | 260            | 61                 | 31                   | 22                  | 374                      | 463                         | -89                      |
| 2018-2019 | 1            | 2                | -1                     | 182            | 86                 | 6                    | 9                   | 283                      | 301                         | -18                      |
| 2019-2020 | 1            | 0                | 1                      | 237            | 25                 | 20                   | 11                  | 293                      | 290                         | 3                        |
| 2020-2021 | 1            | 1                | 0                      | 190            | 28                 | 8                    | 8                   | 234                      | 270                         | -36                      |
| Average   | 1            | 2                | -1                     | 223            | 53                 | 17                   | 12                  | 305                      | 327                         | -22                      |